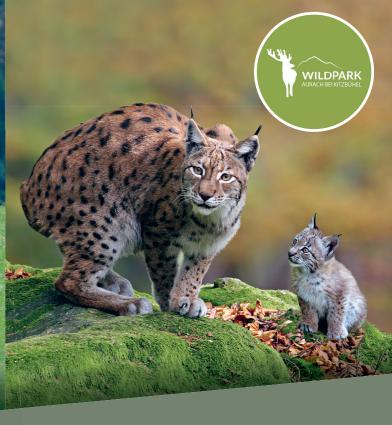

#### LYNX, RED DEER, FALLOW DEER, IBEX

€ 80 per month (total amount € 960 per year) including 1x annual pass for 1 family (worth € 140)